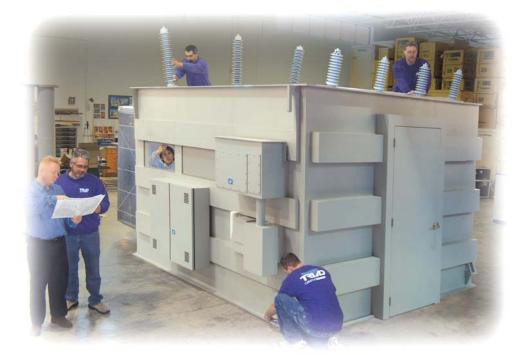

## When asked if Triad thinks outside the Box,

## We responded... "Does it have to be a Box?"

Triad's exhibit client, Waukesha Electric, determined a need for a conference room in their 30'x 50' exhibit. They came to Triad with the request, pre-empted by the concern that it must not look like a "box" in the middle of the booth. Triad's design team, not ones to think inside the box anyway, came up with the concept that the conference room exterior visually replicate the transformer that they manufacture. The client was ecstatic with the design and the prospect of having this unique environment in which to have "high-powered" meetings.